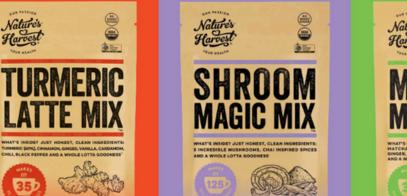

## WHAT'S IN IT? 20 × 20

ŏ

Natures Harvest

MATCHA

MAGIC M

MATCHA

ENERGY AND MEMORY

\*Ceremonial-grade matcha tea powder delivers an energy kick with only 30 mg of caffeine. With naturality

occurring L-theanine, caffeine is released gradually to avoid caffeine spikes. Studies have found that matcha consumption results in improvements in attention.

memory and may help decrease stress levels.

Our turneric has 5% CURCIMIN

WAYS TO HAVE IT

Juice

Classic

**Smoothie** 

Have you tried?

0